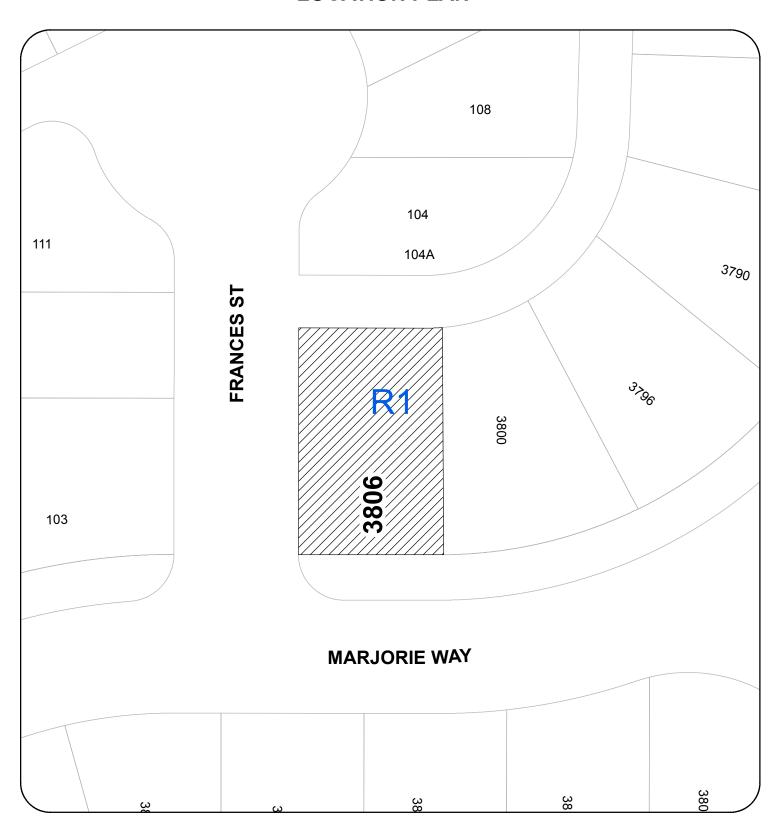

## **LOCATION PLAN**

## BOARD OF VARIANCE NO. BOV00719 LOCATION PLAN

CIVIC: 3806 MARJORIE WAY

LEGAL: LOT 4, SECTION 5, WELLINGTON DISTRICT, PLAN EPP67602