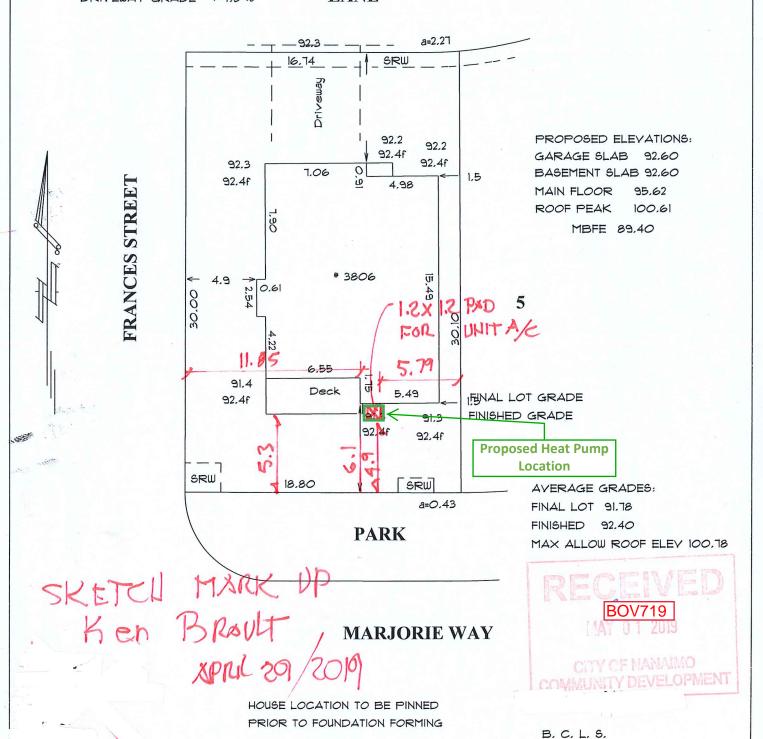

## PLAN OF PROPOSED HOUSE LOCATION ON LOT 4, SECTION 5, WELLINGTON DISTRICT, PLAN EPP67602

FINAL LOT GRADE HAS BEEN DETERMINED FROM APPROVED FINAL LOT GRADES PLAN

SCALE 1:250

ALL MEASUREMENTS ARE IN METRES ELEVATIONS ARE GEODETIC

PROPOSED DRIVEWAY

CENTRELINE LENGTH 6.6

OVERALL RISE 0.30

DRIVEWAY GRADE + 4.5 %

LANE

FB 372/